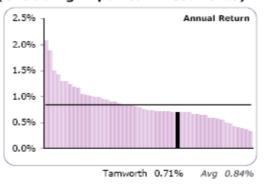

## COMBINED IN-HOUSE INVESTMENTS (excluding impaired investments)

| Monthly Return (April 13 - March 14) |        |        |        |        |        |        |        |        |        |        |        |        |       |
|--------------------------------------|--------|--------|--------|--------|--------|--------|--------|--------|--------|--------|--------|--------|-------|
|                                      | April  | May    | June   | July   | Aug    | Sept   | Oct    | Nov    | Dec    | Jan    | Feb    | March  | Year  |
| Av Bal £'m                           | 24.59  | 24.64  | 25.42  | 27.19  | 27.73  | 29.49  | 30.20  | 31.02  | 30.51  | 31.32  | 30.21  | 28.79  | 28.42 |
| Earned £'k                           | 18.6   | 18.7   | 17.6   | 18.8   | 19.0   | 18.8   | 17.8   | 14.6   | 14.8   | 15.0   | 12.9   | 13.7   | 200.4 |
| Upper Quartile                       | 1.29%  | 1.15%  | 1.11%  | 1.01%  | 0.97%  | 0.93%  | 0.90%  | 0.86%  | 0.94%  | 0.87%  | 0.90%  | 0.88%  | 1.00% |
| Average                              | 0.98%  | 0.92%  | 0.89%  | 0.86%  | 0.85%  | 0.84%  | 0.82%  | 0.79%  | 0.81%  | 0.81%  | 0.79%  | 0.80%  | 0.84% |
| % Return                             | 0.92%  | 0.90%  | 0.84%  | 0.82%  | 0.81%  | 0.77%  | 0.69%  | 0.57%  | 0.57%  | 0.57%  | 0.56%  | 0.56%  | 0.71% |
| Lower Quartile                       | 0.72%  | 0.65%  | 0.67%  | 0.61%  | 0.60%  | 0.60%  | 0.58%  | 0.57%  | 0.59%  | 0.58%  | 0.59%  | 0.59%  | 0.65% |
| % Diff from Av                       | -0.06% | -0.03% | -0.05% | -0.04% | -0.05% | -0.07% | -0.13% | -0.22% | -0.24% | -0.24% | -0.23% | -0.24% |       |