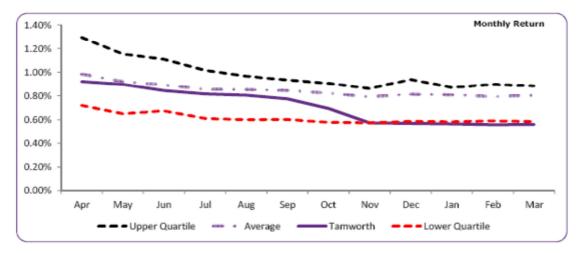

## COMBINED IN-HOUSE INVESTMENTS (excluding impaired investments)

| Monthly Return (April 13 - March 14) |        |        |        |        |        |        |        |        |        |        |        |        |       |
|--------------------------------------|--------|--------|--------|--------|--------|--------|--------|--------|--------|--------|--------|--------|-------|
|                                      | April  | May    | June   | July   | Aug    | Sept   | Oct    | Nov    | Dec    | Jan    | Feb    | March  | Year  |
| Av Bal £'m                           | 24.59  | 24.64  | 25.42  | 27.19  | 27.73  | 29.49  | 30.20  | 31.02  | 30.51  | 31.32  | 30.21  | 28.79  | 28.42 |
| Earned £'k                           | 18.6   | 18.7   | 17.6   | 18.8   | 19.0   | 18.8   | 17.8   | 14.6   | 14.8   | 15.0   | 12.9   | 13.7   | 200.4 |
| Upper Quartile                       | 1.29%  | 1.15%  | 1.11%  | 1.01%  | 0.97%  | 0.93%  | 0.90%  | 0.86%  | 0.94%  | 0.87%  | 0.90%  | 0.88%  | 1.00% |
| Average                              | 0.98%  | 0.92%  | 0.89%  | 0.86%  | 0.85%  | 0.84%  | 0.82%  | 0.79%  | 0.81%  | 0.81%  | 0.79%  | 0.80%  | 0.84% |
| % Return                             | 0.92%  | 0.90%  | 0.84%  | 0.82%  | 0.81%  | 0.77%  | 0.69%  | 0.57%  | 0.57%  | 0.57%  | 0.56%  | 0.56%  | 0.71% |
| Lower Quartile                       | 0.72%  | 0.65%  | 0.67%  | 0.61%  | 0.60%  | 0.60%  | 0.58%  | 0.57%  | 0.59%  | 0.58%  | 0.59%  | 0.59%  | 0.65% |
| % Diff from Av                       | -0.06% | -0.03% | -0.05% | -0.04% | -0.05% | -0.07% | -0.13% | -0.22% | -0.24% | -0.24% | -0.23% | -0.24% |       |